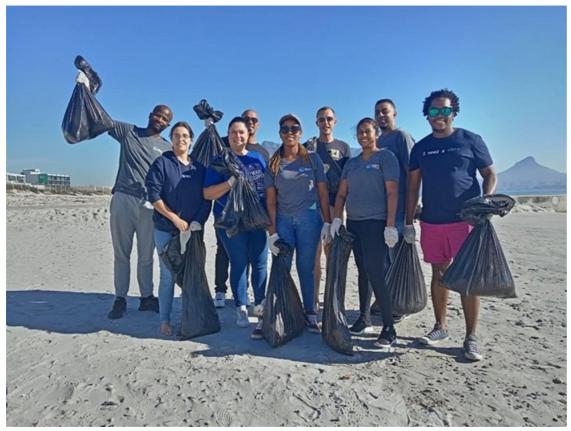

## BET Software preserves beach beauty on Earth Day

Issued by BET Software 26 Apr 2024

In honour of International Mother Earth Day on 22 April, BET Software participated in environmental clean-ups around the country, with the goal of preserving our planet's precious marine ecosystems.

The BET Software teamunited to be responsible stewards of the Earth's resources.

With the theme for Earth Day 2024 being "Plastic vs Planet", the BET Software team gathered at Brighton Beach in Durban, at Lagoon Beach in Cape Town, Beacon Bay Beach in East London and at Braamfontein Spruit in Johannesburg. Armed with gloves, bags, and determination, the team embarked on a mission to rid shorelines of litter and debris, safeguarding marine life and preserving the natural beauty of the coastline.

Teammembers raised awareness about the importance of reducing waste and adopting eco-friendly practices.

Together, the team worked tirelessly to collect and properly dispose of various forms of litter, including plastic bottles, cigarette butts, and discarded packaging.