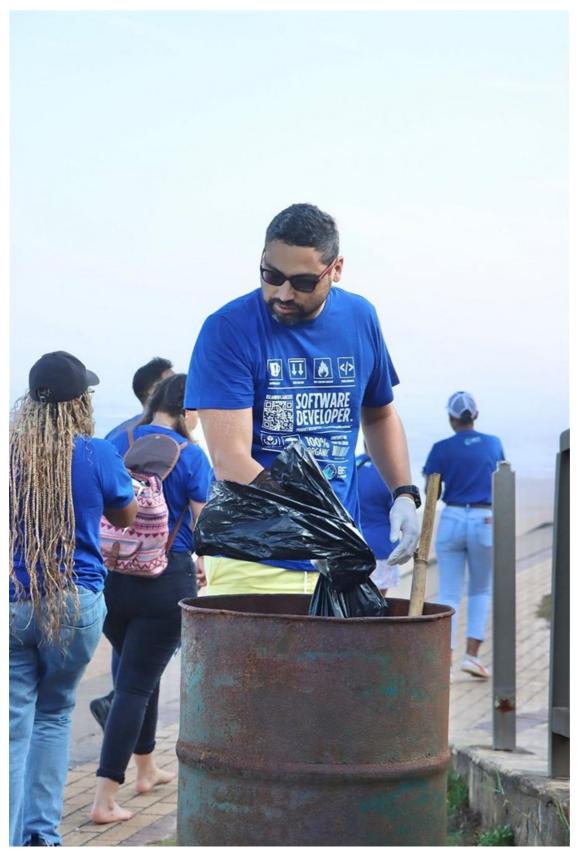

## BET Software preserves beach beauty on Earth Day

Issued by BET Software 26 Apr 2024

In honour of International Mother Earth Day on 22 April, BET Software participated in environmental clean-ups around the country, with the goal of preserving our planet's precious marine ecosystems.

The BET Software teamunited to be responsible stewards of the Earth's resources.

With the theme for Earth Day 2024 being "Plastic vs Planet", the BET Software team gathered at Brighton Beach in Durban, at Lagoon Beach in Cape Town, Beacon Bay Beach in East London and at Braamfontein Spruit in Johannesburg. Armed with gloves, bags, and determination, the team embarked on a mission to rid shorelines of litter and debris, safeguarding marine life and preserving the natural beauty of the coastline.

Teammembers raised awareness about the importance of reducing waste and adopting eco-friendly practices.

Together, the team worked tirelessly to collect and properly dispose of various forms of litter, including plastic bottles, cigarette butts, and discarded packaging.